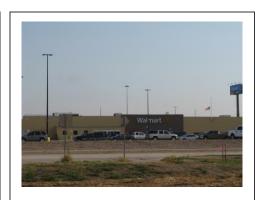

LISTING AGENT: Roger C. Rankin CELL NUMBER: 308-464-1122 ZONING: Commercial

LOT SIZE: 173.49' x 251.09' (1 Acre)

IMPORTANT NOTICE: Improvements are not in place at this time, but are under planning.

**INFORMATION:** This lot is directly South of the current location of WalMart. The

Grocery chain has been extremely busy with greater volumes of traffic than originally anticipated. It is also very close to the

location of the new motel that is currently under

construction. This lot is a choice location for development.